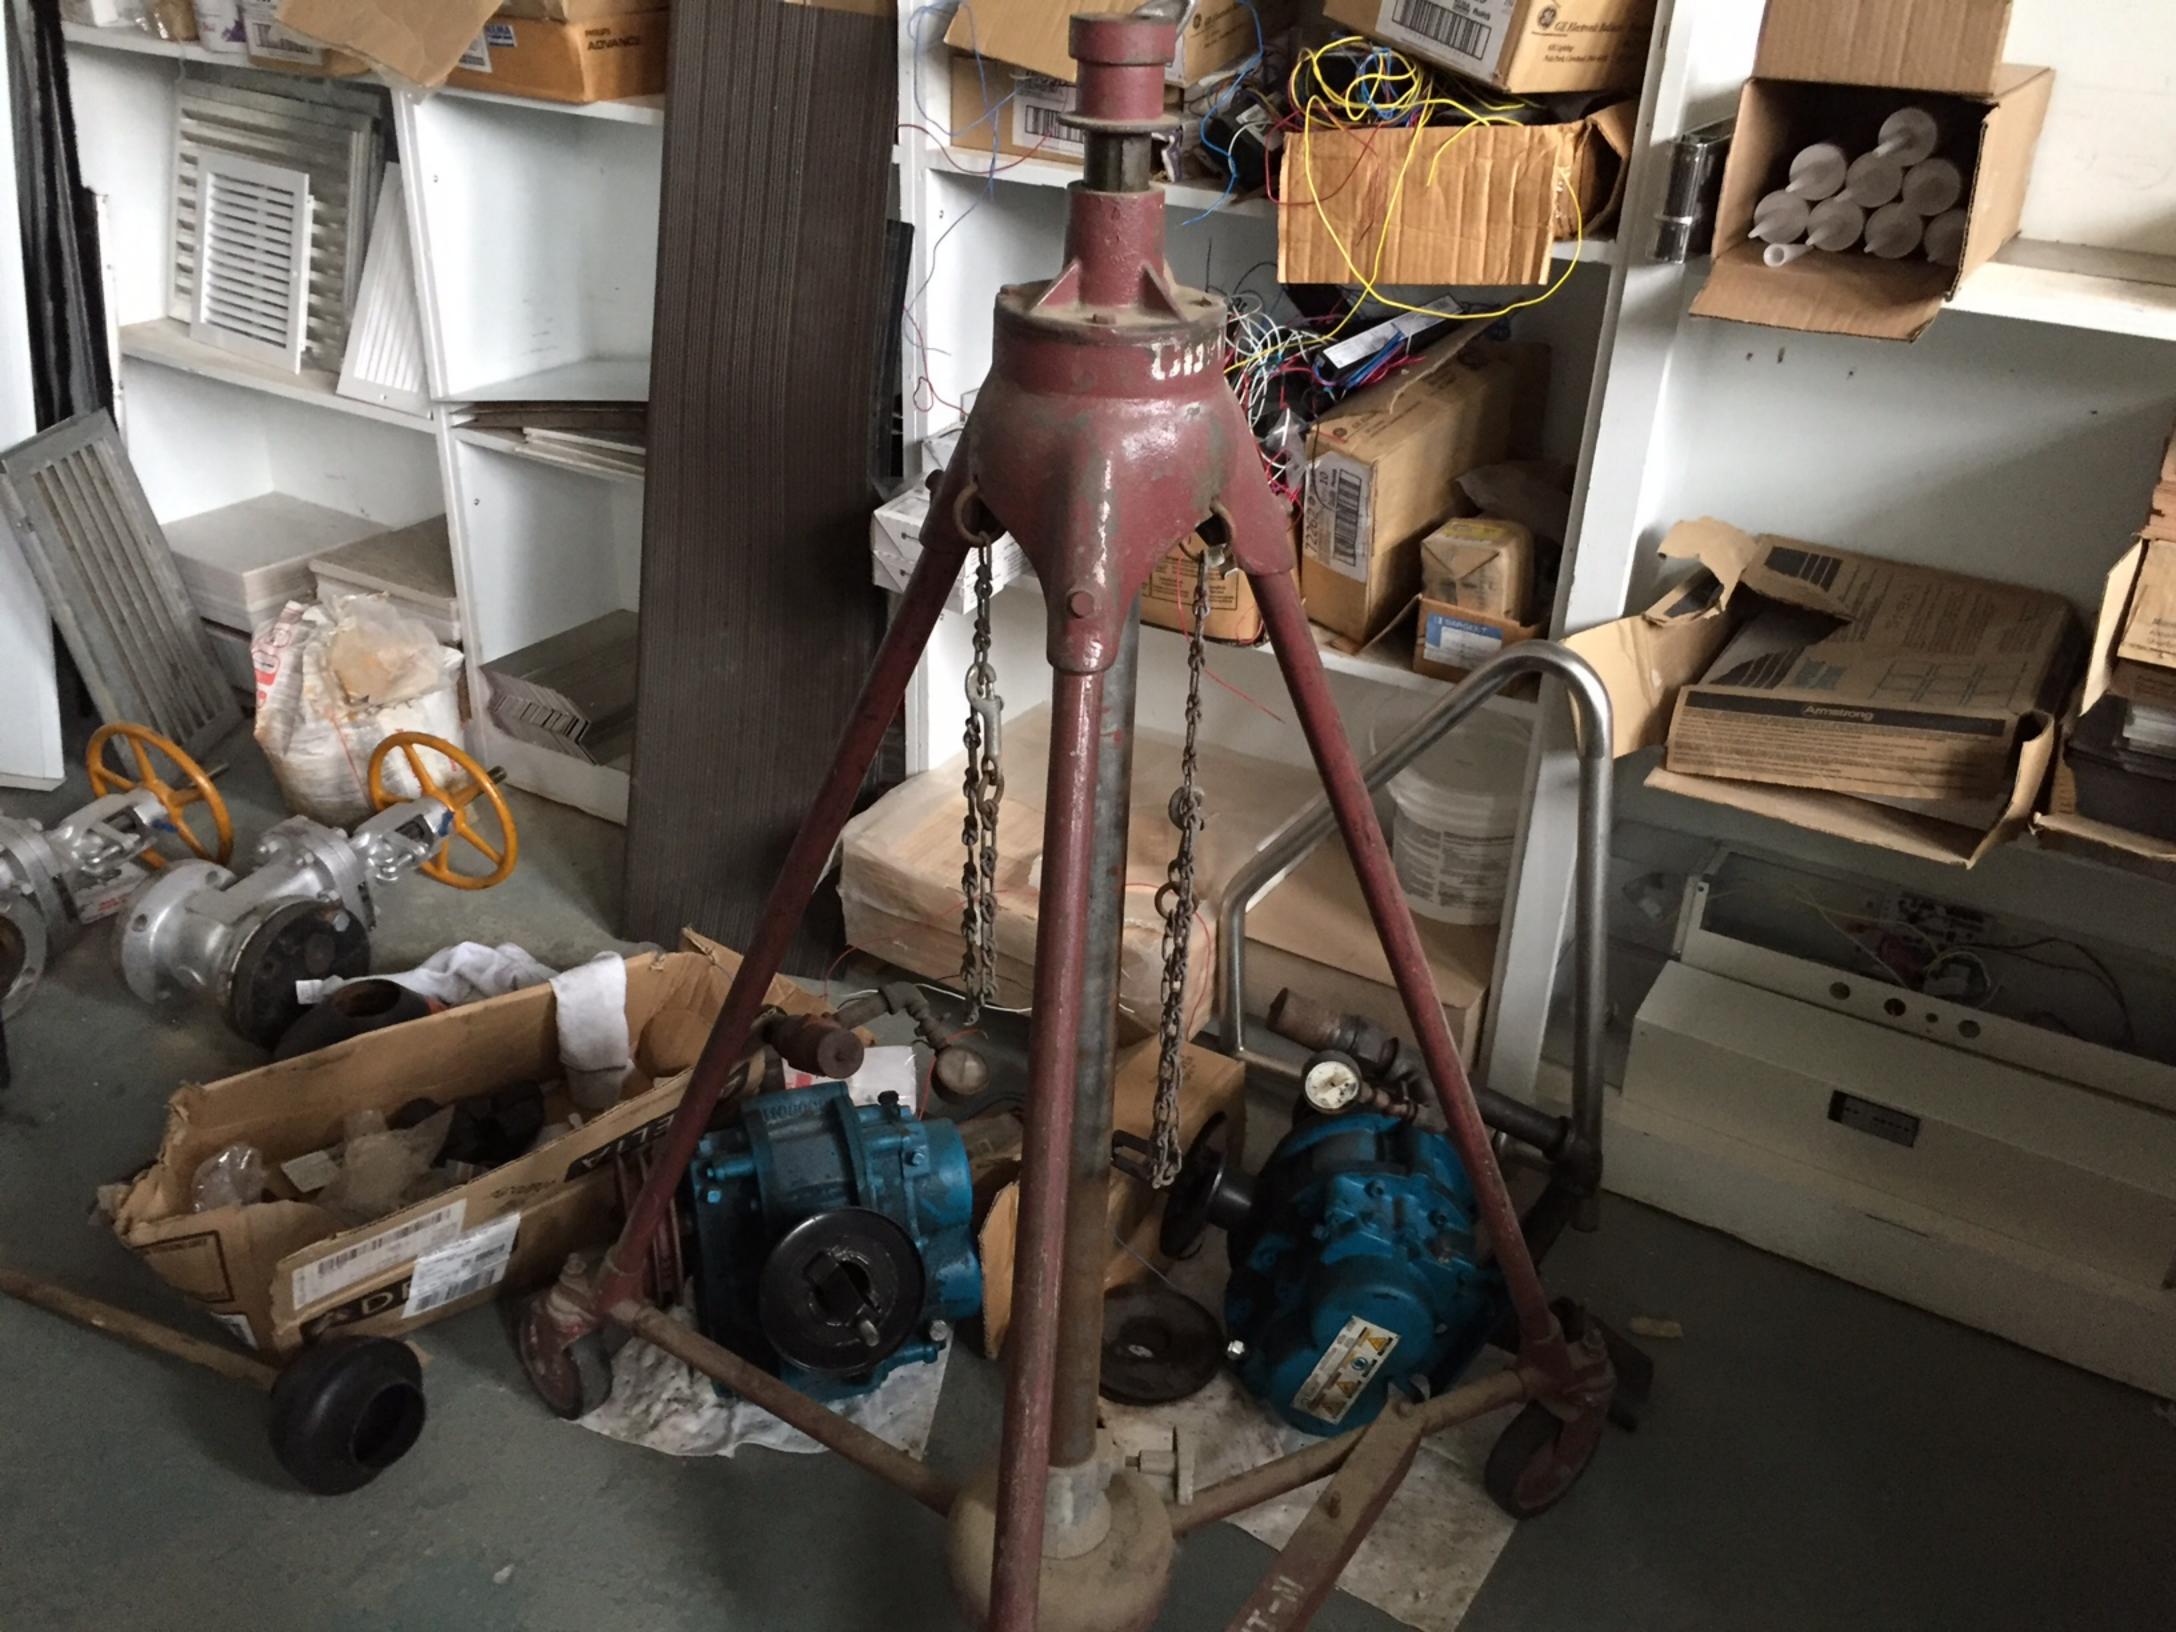

## SALE OF SURPLUS DUST COLLECTOR & 2 PIPE STANDS

PICTURES ARE ENCLOSED.

**EQUIPMENT MUST BE ACCEPTED AS IS, WHERE IS**. THIS IS OLD EQUIPMENT WHICH MAY REQUIRE REPAIR. NO LONGER MEETS THE SAFETY STANDARDS FOR SCHOOL SETTINGS.

EQUIPMENT MAY BE VIEWED AT 35B MAJOR STREET, DARTMOUTH, NS B2X 3A5 ON 14<sup>TH</sup> OR 21<sup>ST</sup> OF MARCH (WEDNESDAYS) BETWEEN 1:00 PM – 3:30 PM. PLEASE CHECK IN AT RECEPTION AND ASK TO CONTACT A MANAGER OR SUPERVISOR FOR VIEWING.