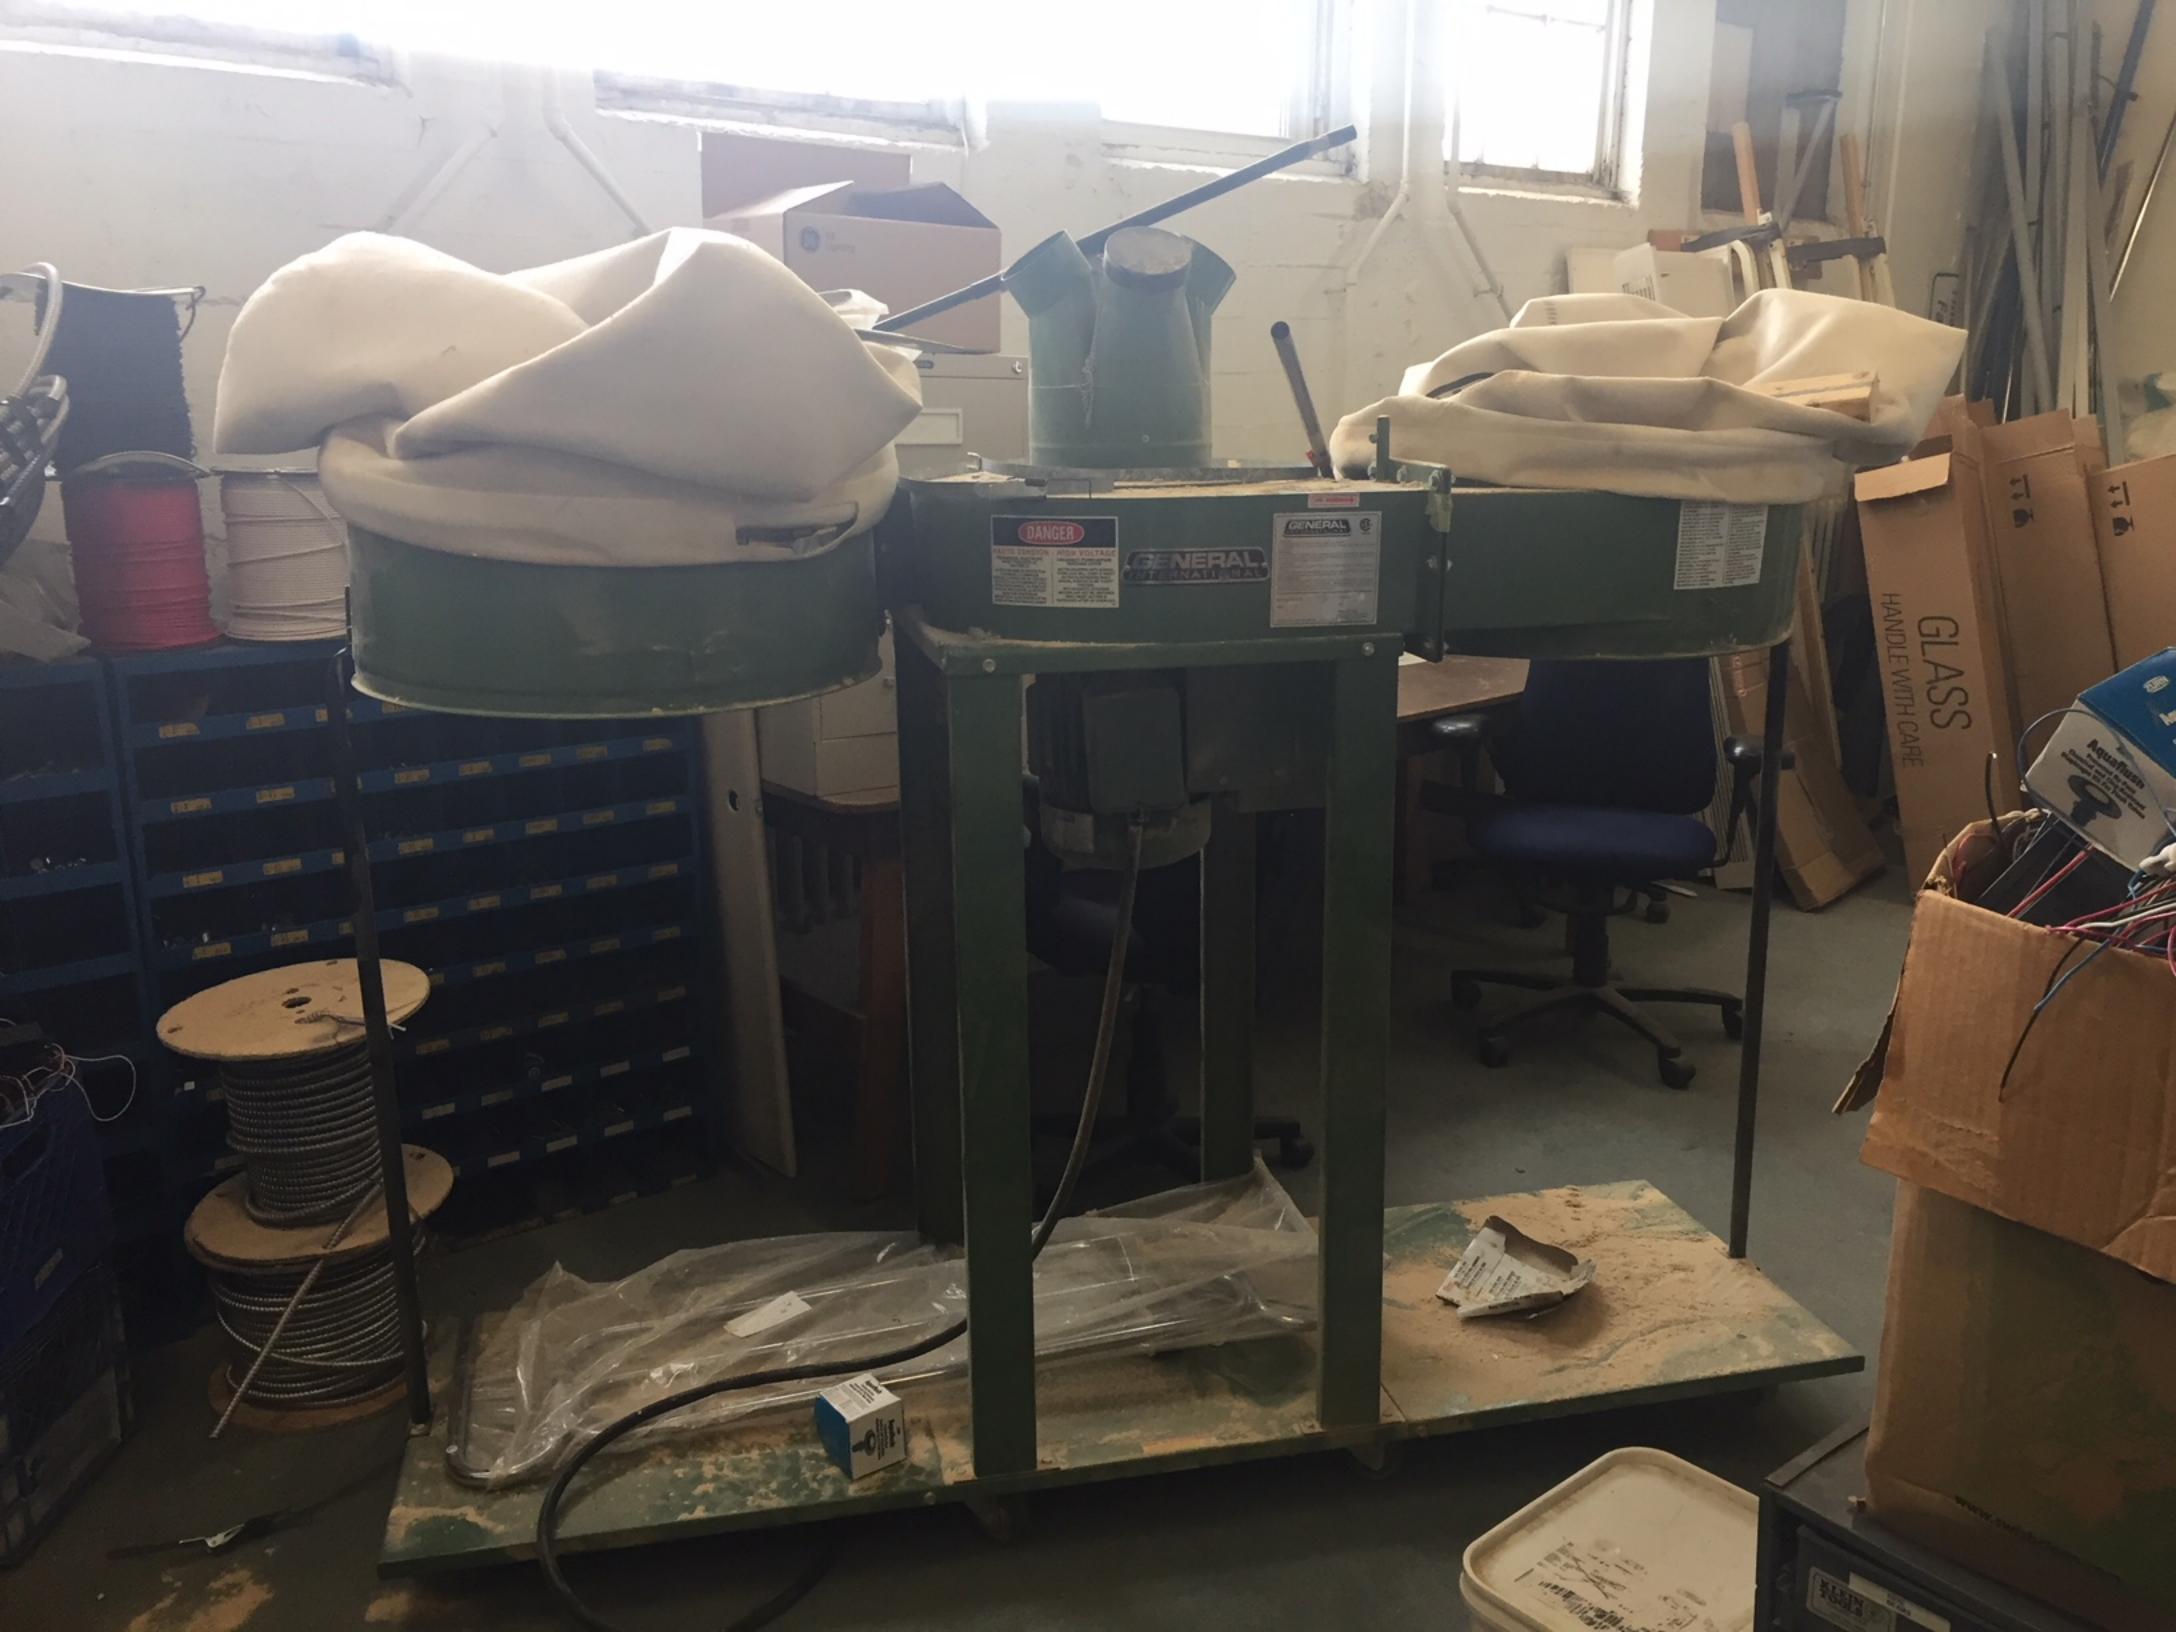

## SALE OF SURPLUS DUST COLLECTOR & 2 PIPE STANDS

PICTURES ARE ENCLOSED.

**EQUIPMENT MUST BE ACCEPTED AS IS, WHERE IS**. THIS IS OLD EQUIPMENT WHICH MAY REQUIRE REPAIR. NO LONGER MEETS THE SAFETY STANDARDS FOR SCHOOL SETTINGS.

EQUIPMENT MAY BE VIEWED AT 35B MAJOR STREET, DARTMOUTH, NS B2X 3A5 ON 14<sup>TH</sup> OR 21<sup>ST</sup> OF MARCH (WEDNESDAYS) BETWEEN 1:00 PM – 3:30 PM. PLEASE CHECK IN AT RECEPTION AND ASK TO CONTACT A MANAGER OR SUPERVISOR FOR VIEWING.