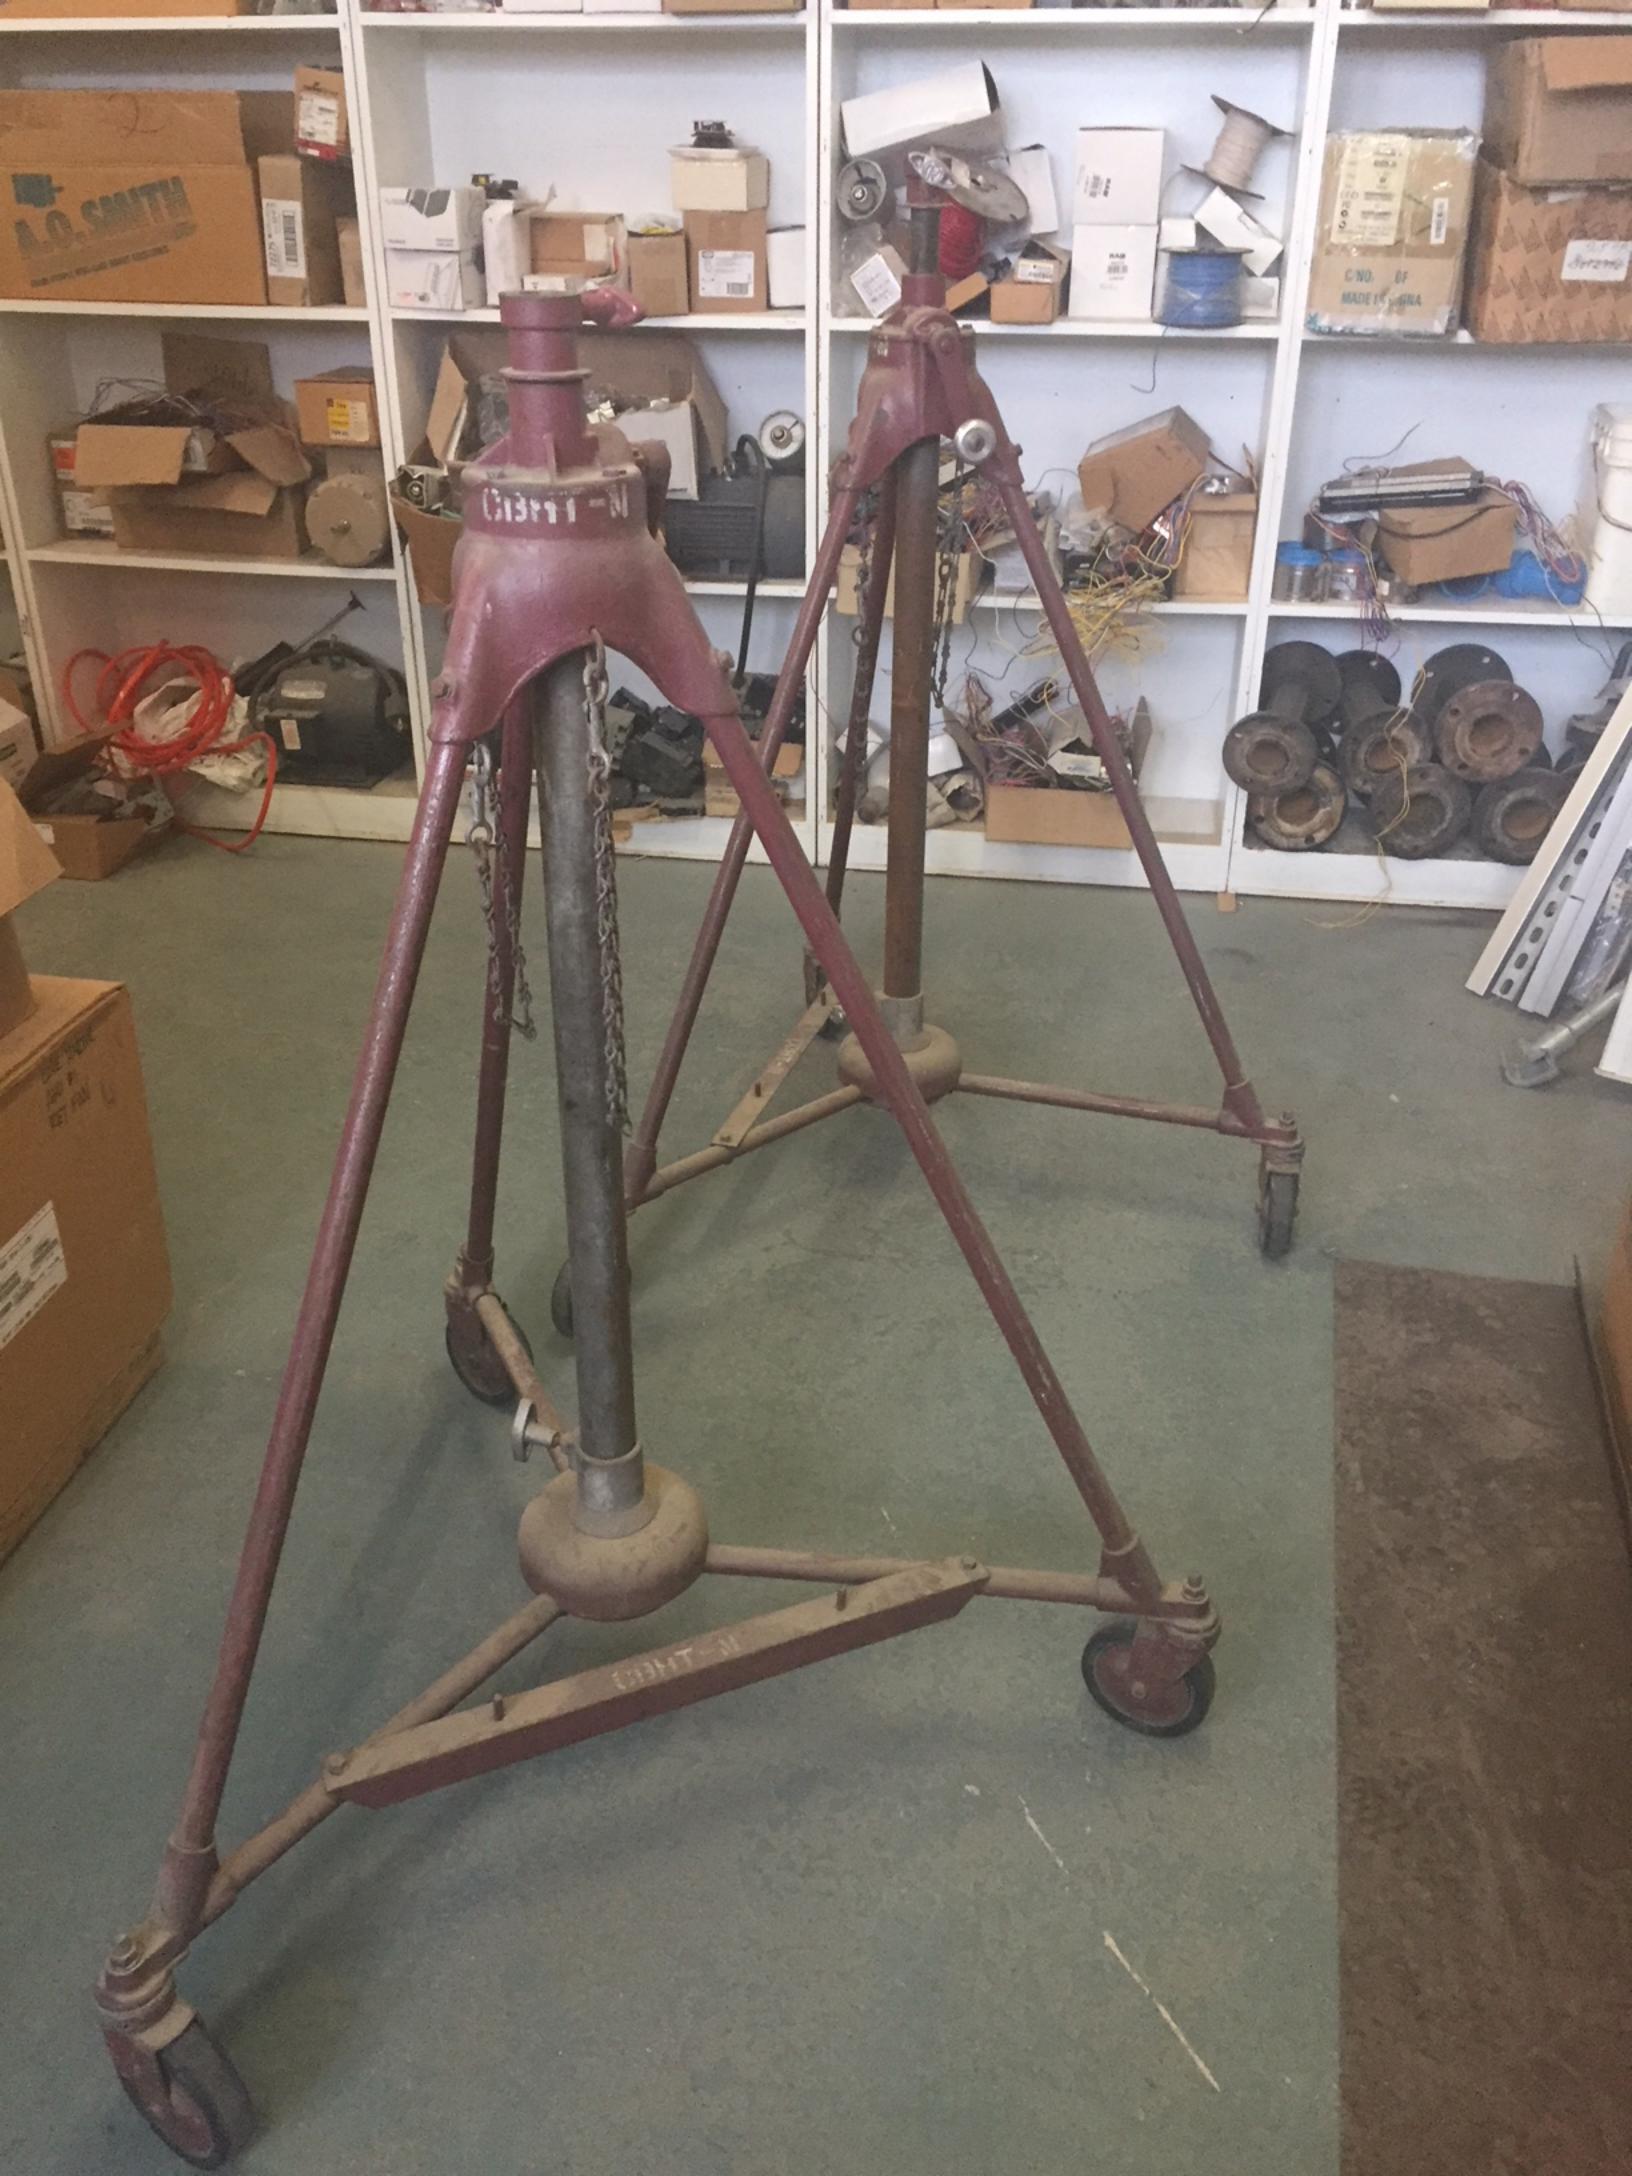

## SALE OF SURPLUS DUST COLLECTOR & 2 PIPE STANDS

PICTURES ARE ENCLOSED.

**EQUIPMENT MUST BE ACCEPTED AS IS, WHERE IS**. THIS IS OLD EQUIPMENT WHICH MAY REQUIRE REPAIR. NO LONGER MEETS THE SAFETY STANDARDS FOR SCHOOL SETTINGS.

EQUIPMENT MAY BE VIEWED AT 35B MAJOR STREET, DARTMOUTH, NS B2X 3A5 ON 14<sup>TH</sup> OR 21<sup>ST</sup> OF MARCH (WEDNESDAYS) BETWEEN 1:00 PM – 3:30 PM. PLEASE CHECK IN AT RECEPTION AND ASK TO CONTACT A MANAGER OR SUPERVISOR FOR VIEWING.