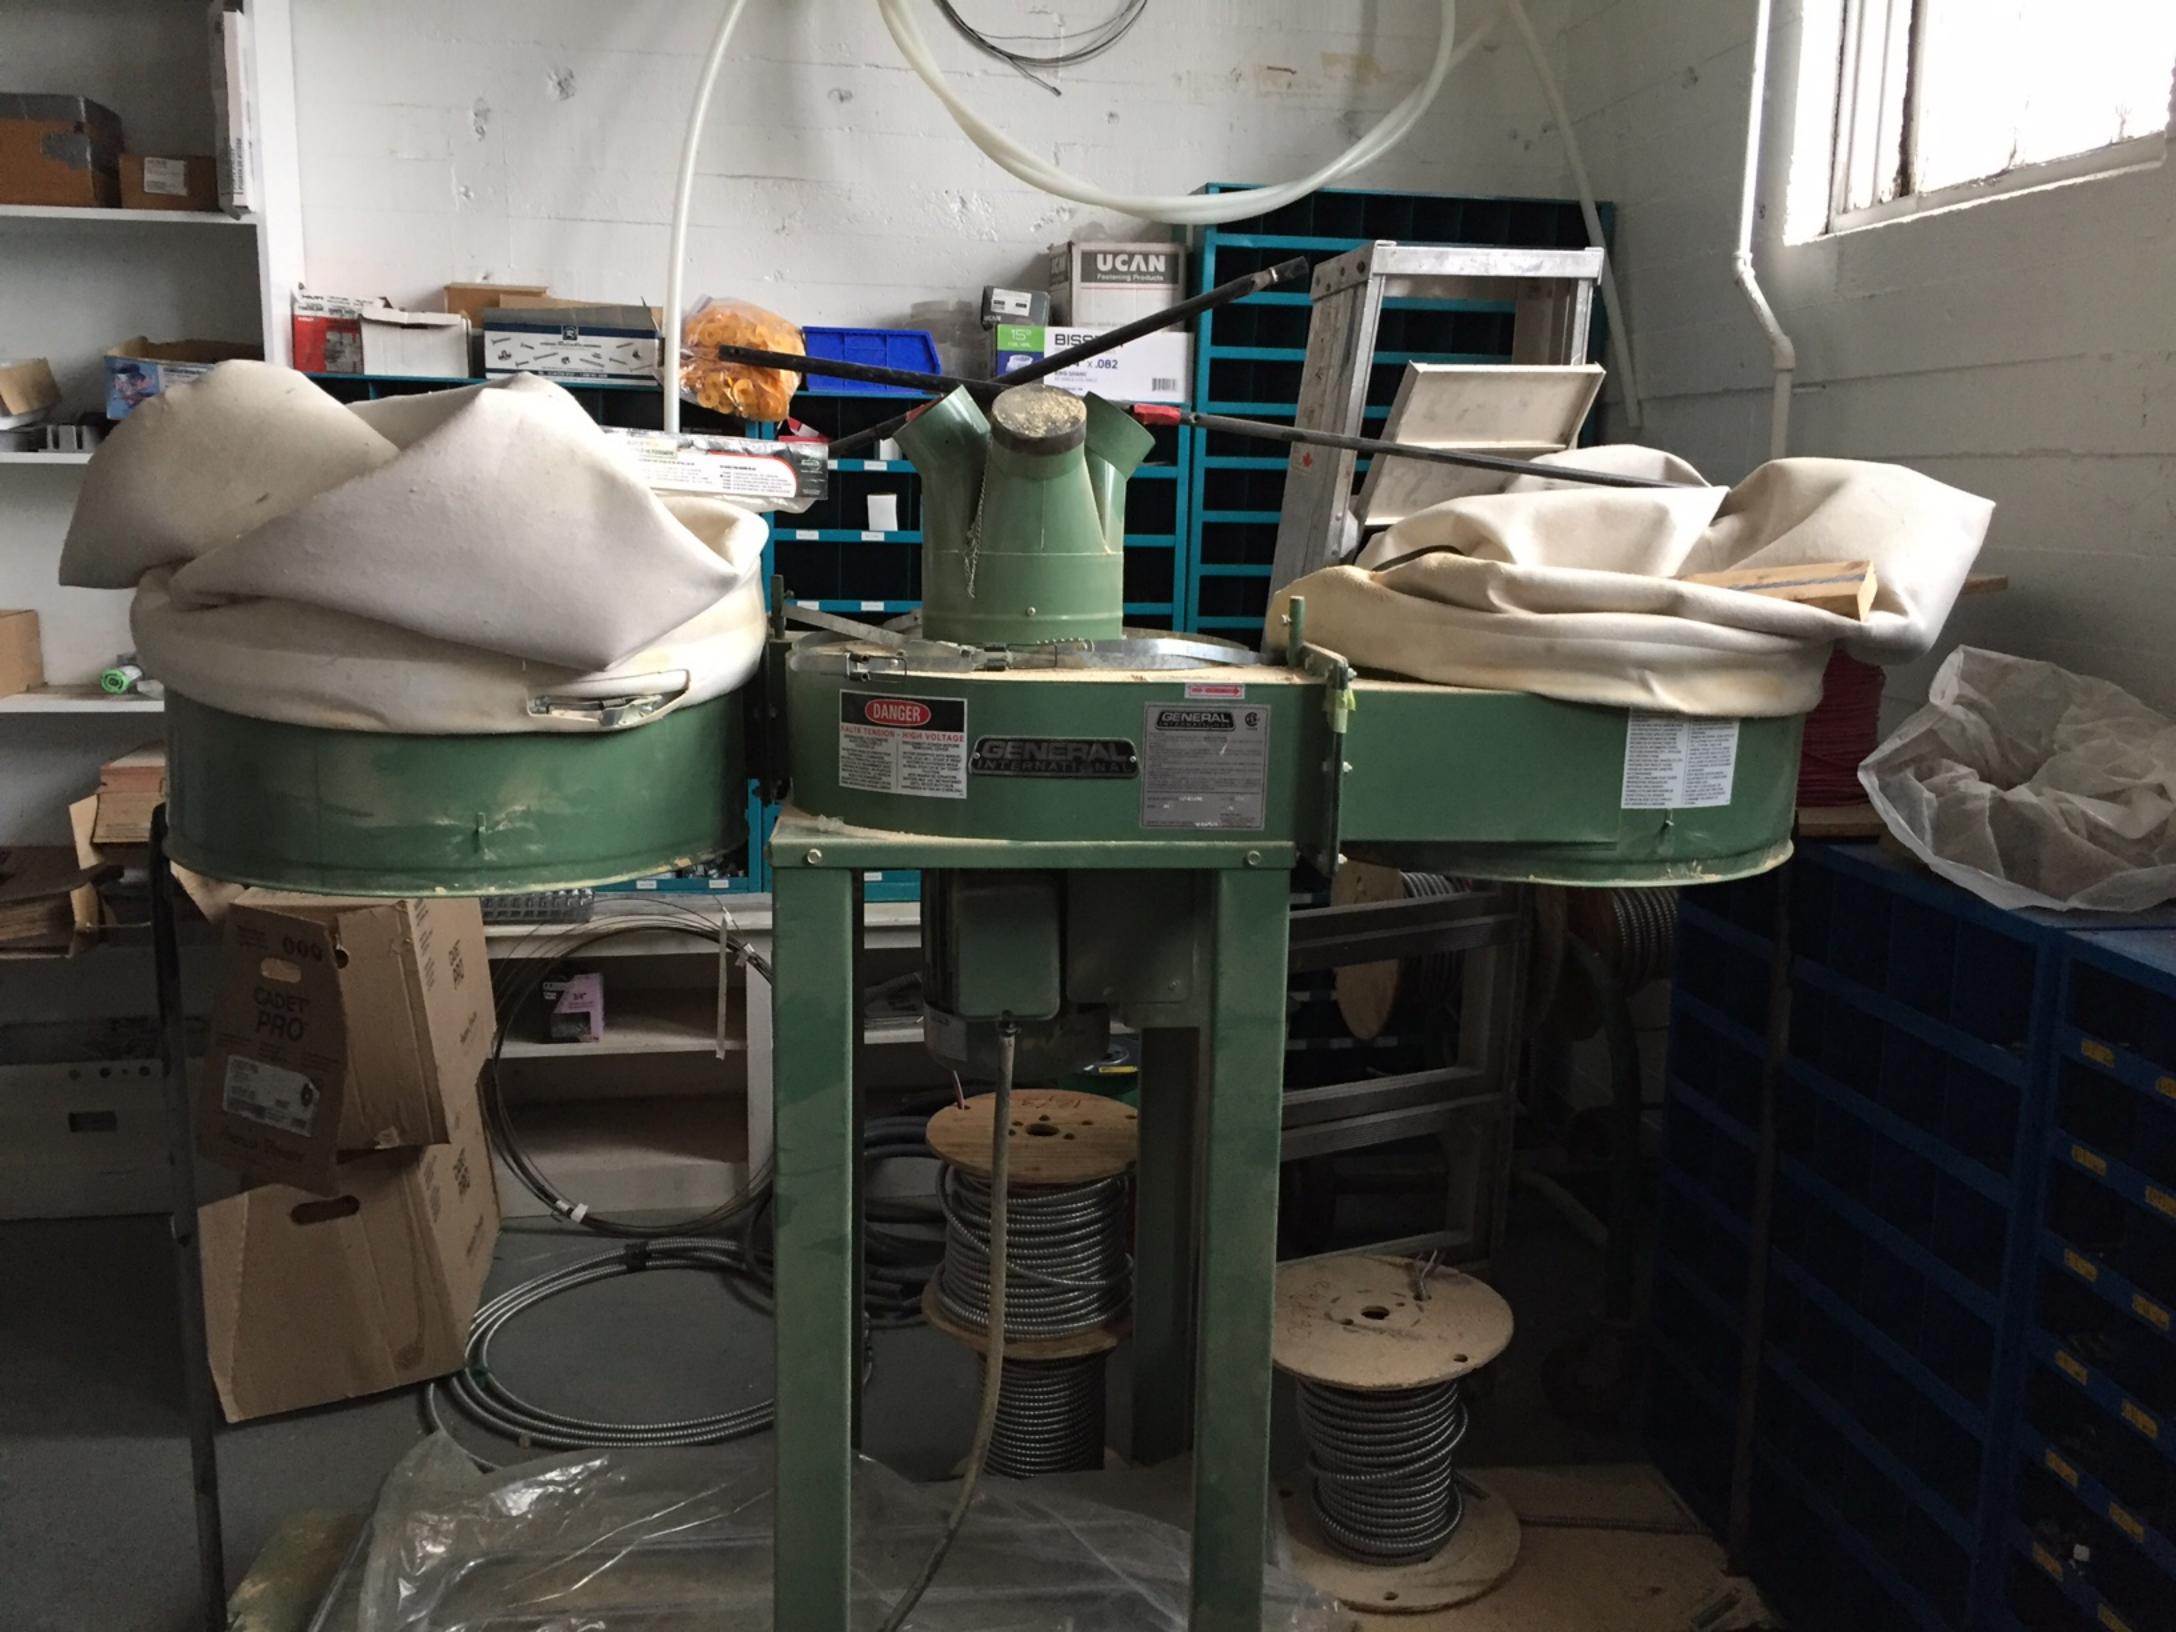

## SALE OF SURPLUS DUST COLLECTOR & 2 PIPE STANDS

PICTURES ARE ENCLOSED.

**EQUIPMENT MUST BE ACCEPTED AS IS, WHERE IS**. THIS IS OLD EQUIPMENT WHICH MAY REQUIRE REPAIR. NO LONGER MEETS THE SAFETY STANDARDS FOR SCHOOL SETTINGS.

EQUIPMENT MAY BE VIEWED AT 35B MAJOR STREET, DARTMOUTH, NS B2X 3A5 ON 14<sup>TH</sup> OR 21<sup>ST</sup> OF MARCH (WEDNESDAYS) BETWEEN 1:00 PM – 3:30 PM. PLEASE CHECK IN AT RECEPTION AND ASK TO CONTACT A MANAGER OR SUPERVISOR FOR VIEWING.